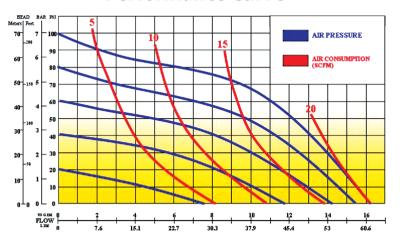

#### **Performance Curve**

AIR PRESSURE: Tested at 690 kPa (not to exceed 861 kPa)

FLOW RATE: 61 l/min

FLUID CONNECTION: 1/2" / 15mm (Internal Thread)

AIR INLET PORT: 1/2" / 15mm (Internal Thread)

EXHAUST PORT: 3/4" / 19mm (Internal Thread)

DELIVERY PRESSURE: Tested to 600 kPa

SUCTION LIFT: Tested to 6m dry and 9m wet

SOLIDS HANDLING: .25"/6mm

PUMP WEIGHT: Yellow Series – 4.5kg

Red (FRAS) Series – 5.4kg Ebony Series - 4.5kg

6-12 Burleigh Street Toronto 2283 N.S.W., Australia Tel: +61 2 49599400 Fax: +61 2 49504927 info@pumps2000.com