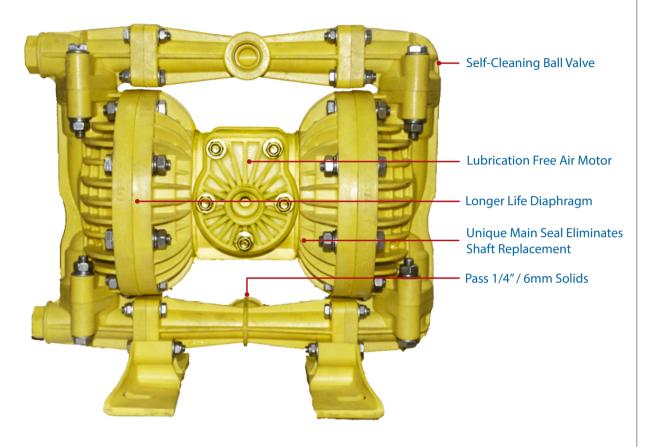

### **Ball Valve**

"Pumps 2000" pneumatic diaphragm pumps were specifically designed for harsh mining duties to outperform and outlast the competition due to a number of patented design features. The light weight feature provides ease of mobility and reduces the risk of injury. Low air consumption and long lasting lubrication free parts means low cost running and reduced maintenance. *Ideally suited for pumping applications in all industries*.