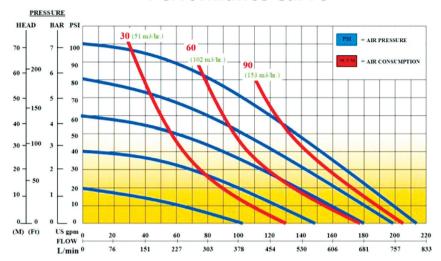

### **Performance Curve**

AIR PRESSURE: Tested at 100 psi / 690 kPa (not to exceed 125 psi / 861 kPa)

FLOW RATE: 0-213 gpm / 806 Lpm

FLUID CONNECTION: 3"/75mm (Internal Thread)

AIR INLET PORT: 1/2" / 15mm (Internal Thread)

EXHAUST PORT: 3/4" / 19mm (Internal Thread)

DELIVERY PRESSURE: Tested to 87 psi / 600 kPa

SUCTION LIFT: Tested to 19' / 6m dry and 31' / 9m wet

SOLIDS HANDLING: .71"/18mm

PUMP WEIGHT: Yellow Series – 65 lbs / 29kg