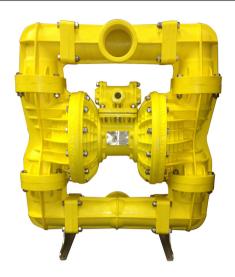

# **Pneumatic Diaphragm Pump**

# P75BY - 3" / 75mm Ball Valve

Red Series - P75BR FRAS (Fire Retardant Antistatic) Nylon Body-Hytrel Elastomers- For Explosive Environment-ATEX M1 Rating

Blue Series - P75BB Polypropylene Body-Santoprene Elastomers-For Acids, Caustics, Chemicals- ATEX M2 Rating

## **Ball Valve**

"Pumps 2000" pneumatic diaphragm pumps were specifically designed for harsh mining duties to outperform and outlast the competition due to a number of patented design features. The light weight feature provides ease of mobility and reduces the risk of injury. Low air consumption and long lasting lubrication free parts means low cost running and reduced maintenance. *Ideally suited for pumping applications in all industries*.