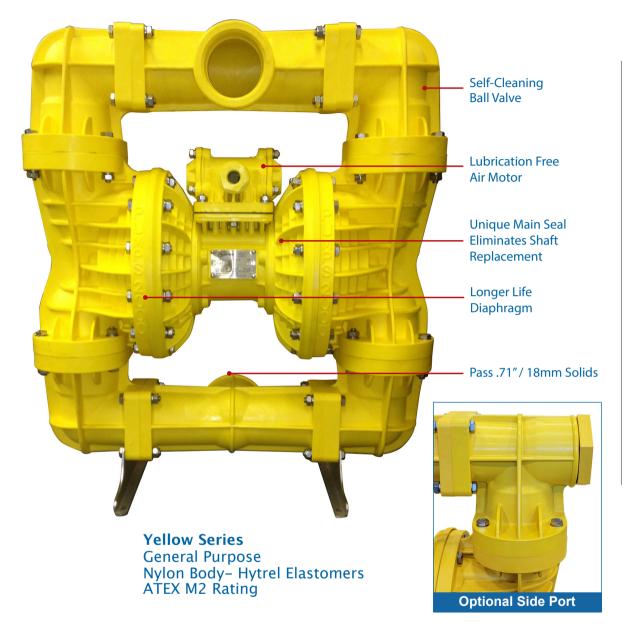

# **Pneumatic Diaphragm Pump**

# P75BY - 3" / 75mm Ball Valve

Red Series - P75BR FRAS (Fire Retardant Antistatic) Nylon Body-Hytrel Elastomers- For Explosive Environment-ATEX M1 Rating

Blue Series - P75BB Polypropylene Body-Santoprene Elastomers-For Acids, Caustics, Chemicals- ATEX M2 Rating

#### **Features**

- > Patented design components
- > Simple design with fewer wear parts
- > Large particle handling
- > Low air consumption
- > Lightweight
- > Rugged & impact resistant
- > Lubrication free
- > No end of life can always be repaired
- > ATEX M1 and M2 certified
- > Low noise levels

## **Ball Valve**

"Pumps 2000" pneumatic diaphragm pumps were specifically designed for harsh mining duties to outperform and outlast the competition due to a number of patented design features. The light weight feature provides ease of mobility and reduces the risk of injury. Low air consumption and long lasting lubrication free parts means low cost running and reduced maintenance. *Ideally suited for pumping applications in all industries*.