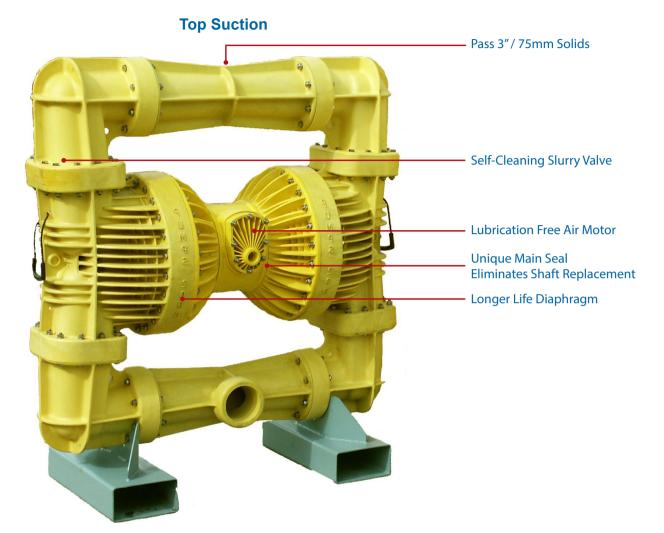

# HIGH VOLUME Pneumatic Diaphragm Pump

HV100SY - 4" / 100mm Slurry Valve

Yellow Series General Purpose Nylon Body – Hytrel Elastomers ATEX M2 Rating

Other materials are available to suit your specific application

### HV100SY - 4" / 100mm Slurry Valve

### **Slurry Valve**

"Pumps 2000" pneumatic diaphragm pumps are specifically designed for harsh mining duties to outperform and outlast the competition due to a number of patented design features. The light weight feature provides ease of mobility and reduces the risk of injury. Low air consumption and long lasting lubrication free parts means low cost running and reduced maintenance. *Suitable for pumping applications in all industries*.