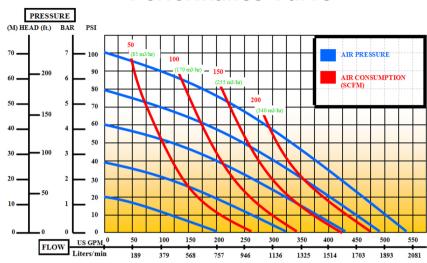

## **Performance Curve**

| AIR PRESSURE:      | Tested at 100 psi / 690 kPa<br>(not to exceed 125 psi / 861kPa) |
|--------------------|-----------------------------------------------------------------|
| FLOW RATE:         | 0-540 gpm / 2044 Lpm                                            |
| FLUID CONNECTION:  | 4″ / 100mm (Internal Thread)                                    |
| AIR INLET PORT:    | 1″ / 25mm (Internal Thread)                                     |
| EXHAUST PORT:      | 1 ½"/40mm (Internal Thread)                                     |
| DELIVERY PRESSURE: | Tested to 87 psi / 600 kPa                                      |
| SUCTION LIFT:      | Tested to 24'/ 7m dry and 30.5'/ 9m wet                         |
| SOLIDS HANDLING:   | 3"/75mm                                                         |
| PUMP WEIGHT:       | From 320 lbs / 145kg                                            |